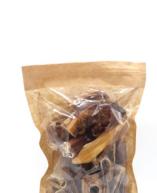

## Carnebello Ox Pizzle Sections

**Dog Snacks** 

Feed material for dogs

As we are offering a completely natural product, the chews can vary in colour, form or size.

Raaka-aineet: 100 % Ox pizzle

Ravintoaineet: 85,0 % Raakavalkuainen, 4,0 % Raakarasva, 1,7 % Tuhka, 7,5 %

kosteus