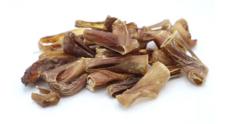

## Carnebello Ox Pizzle Sections

**Dog Snacks** 

Feed material for dogs

## Feeding recommendation:

Our Carnebello Ox Pizzle Sections is no complete feed for daily use, but you can offer it several times per week to support the dental hygiene of your dog. Please don't forget to offer enough fresh drinking water and even if ox pizzle sections is generally considered safe, never feed without supervision, to ensure your dog doesn't swallow the whole last bit and choke.

As we are offering a completely natural product, the chews can vary in colour, form or size.

Raaka-aineet: 100 % Ox pizzle

Ravintoaineet: 85,0 % Raakavalkuainen, 4,0 % Raakarasva, 1,7 % Tuhka, 7,5 %

kosteus